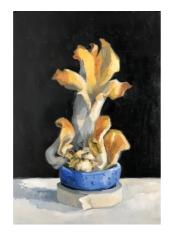

19

Rupert Shrive
Potato Frightened by Lightning (After Géricault)
2019
Oil on linen
46 x 38.1 cm
18 1/8 x 15 in

Rupert Shrive

Branching Oyster
2020

Oil paint on linen
32 x 24 cm
12 5/8 x 9 ½ in

21

Laura Smith
Everlasting Flowers
2020
Watercolour on paper
38.1 x 28.3 cm
15 x 11 1/8 in