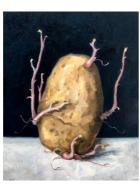

19

Rupert Shrive
Potato Frightened by Lightning (After Géricault)
2019
Oil on linen
46 x 38.1 cm
18 1/8 x 15 in

Rupert Shrive

Branching Oyster
2020

Oil paint on linen
32 x 24 cm
12 5/8 x 9 ½ in

21

Laura Smith
Everlasting Flowers
2020
Watercolour on paper
38.1 x 28.3 cm
15 x 11 1/8 in