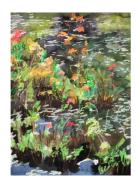

19 x 15 cm

7 1/5 x 5 7/8 in

2

Kate Braine
Slash Pot with Butter Press Centre
2020
Stoneware with Ivory Coast glaze
2 ¾ in x 6 ¼ cm
7 x 16 cm

3

Avital Burg

Backyard Rose
2020

Oil on paper mounted on wood
20.3 x 15.2 cm
8 x 6 in